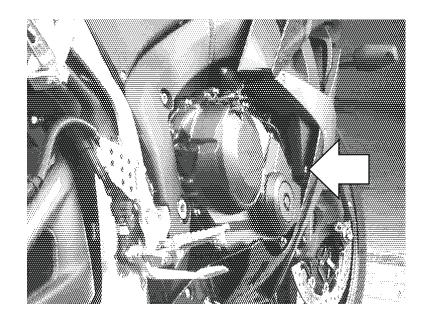

## Assembly instructions

- ${\bf 1.} \ Remove \ the \ fairings \ and \ the \ bolts \ indicated \ with \ the \ arrows.$
- 2. Remove the original Honda spacers which are originally placed between the frame and the engine body.
- 3. Replace the removed original Honda spacers with the aluminium adapters (parts #6) according to the attached drawing. Put the aluminium adapters (parts #6) in the right positions according to the drawing.
- 4. Assemble the sliders, round cylindrical body, the bolts, steel sleeve and the spacers (parts #1, #2, #3, #4 and #5) according to the drawing on the right page. Put them into the threaded holes in the adapter (part #6).
- 5. Assemble the fairings.