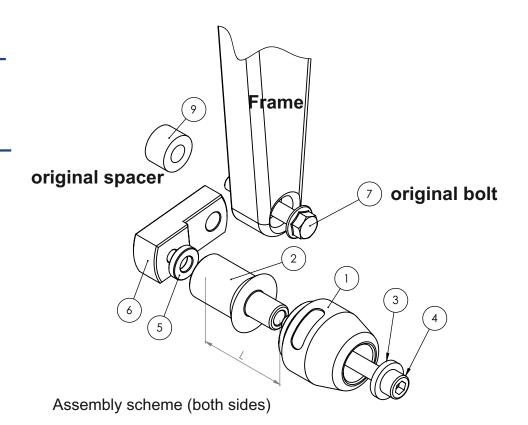

## Assembly instructions

- ${\bf 1.} \ Remove \ the \ fairings \ and \ the \ bolts \ indicated \ with \ the \ arrows.$
- 2. Remove the original Honda spacers which are originally placed between the frame and the engine body.
- 3. Replace the removed original Honda spacers with the aluminium adapters (parts #6) according to the attached drawing. Put the aluminium adapters (parts #6) in the right positions according to the drawing.
- 4. Assemble the sliders, round cylindrical body, the bolts, steel sleeve and the spacers (parts #1, #2, #3, #4 and #5) according to the drawing on the right page. Put them into the threaded holes in the adapter (part #6).
- 5. Assemble the fairings.

We suggest to use the threadlocker (eg. Loctite) to make sure that the vibrations of the engine do not loosen the bolts.

| Part # | Part name              | Left side (as You sit on the motorbike) | Right side     |
|--------|------------------------|-----------------------------------------|----------------|
| 1      | Slider                 | 1 pcs.                                  | 1 pcs.         |
| 2      | Round cylindrical body | 80 mm                                   | 60 mm          |
| 3      | Steel sleeve           | 1 pcs.                                  | 1 pcs.         |
| 4      | Allen bolt (8,8 class) | M10x110 mm                              | M10x90 mm      |
| 5      | Spacer                 | t=20mm, d=5 mm                          | t=20mm, d=5 mm |
| 6      | Adapter                | Aluminium                               | Aluminium      |
| 7      | Mounting bolt 1        | original                                | original       |
| 8      | Mounting bolt 2        | -                                       | -              |
| 9      | Spacer 1               | original                                | original       |
| 10     | Spacer 2               | -                                       | -              |
| 11     | Nut                    | -                                       | -              |
| 12     | Washer                 | -                                       | •              |