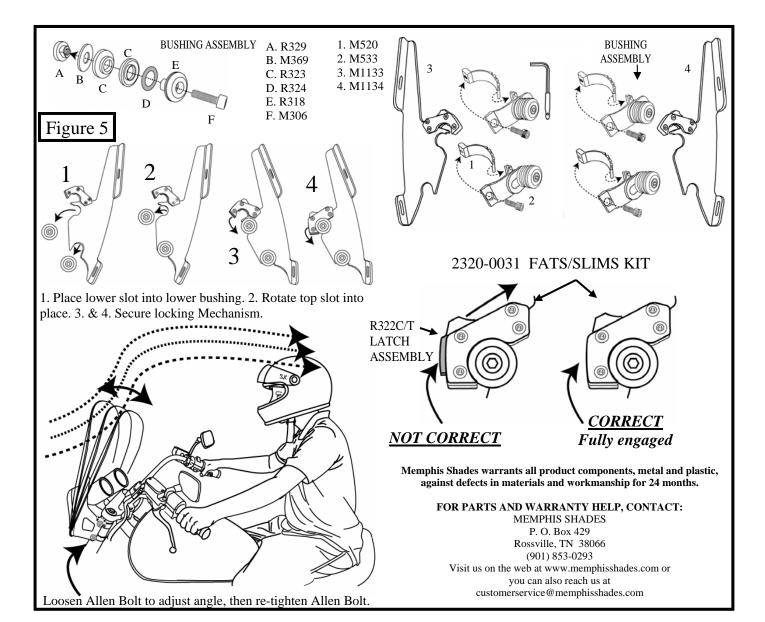

This is a detachable windshield, <u>ALWAYS</u> make sure the Locking Mechanism is Fully Engaged after installing the windshield!

The improper installation of this kit and related components could result in serious injury or death.

Note: This is a detachable windshield, <u>ALWAYS</u> make sure the Locking Mechanism is Fully Engaged after installing the windshield! (see figure 5)

#### 2320-0031 FATS/SLIMS DETACHABLE MOUNTING KIT HD 06-07 DYNA WIDE GLIDEWIDE

| PART# | DESCRIPTION                            | QTY. |
|-------|----------------------------------------|------|
| M8977 | MOUNTING INSTRUCTIONS/PARTS LIST       | 1    |
| M1133 | LEFT MOUNTING PLATE FATS/SLIMS         | 1    |
| M1134 | RIGHT MOUNTING PLATE FATS/SLIMS        | 1    |
| R323  | BUSHING ASSEMBLY (2 PART)              | 4    |
| R324  | #207 EPDM 0-RING                       | 4    |
| R318  | 1" SOCKET SHOULDER WASHER              | 4    |
| M306  | 1/4" - 20 X 5/8" SOCKET HEAD CAP SCREW | 4    |
| R329  | SLOT NUT                               | 4    |
| M369  | STAINLESS STEEL WASHER                 | 4    |