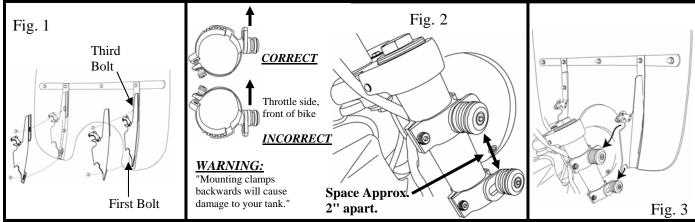

# 1. Cover gas tank and front fender with towels to avoid damage during installation.

- 2. Install the two mounting plates onto the windshield, using the bottom and third bolt up. Leave the nylon washers off. The small tab goes to the bottom, big one at the top. *Tabs point in towards the Headlight*. (see fig. 1)
- 3. Loosely install the four Fork Clamps on the forks, approximately 2" apart. (see figure 2)
- 4. Start with Fork Clamp Bushing adjusted to rear of slot (see figure 4) Then adjust as needed and check for clearance. (See warning above.)
- 5. Slip the windshield mounting plates and windshield onto the fork clamps, (see figure 3 and 5) and secure the left and right side locking mechanism
- 6. Adjust the height, angle and alignment of the windshield and tighten *ALL* bolts.