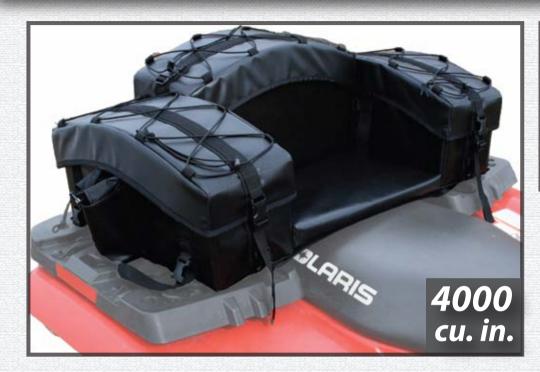

# ARCH SERIES<sup>™</sup> PADDED BOTTOM ATV BAG

## STEEL FRAME TECHNOLOGY

THE ARCH SERIES<sup>™</sup> CARGO BAGS TAKE ATV BAGS TO A WHOLE NEW LEVEL! A TUBULAR STEEL FRAME OFFERS SUPERIOR STRENGTH AND DURABILITY. IT ALSO MAINTAINS A WEATHER TIGHT SEAL, PERFORMANCE AND APPEARANCE...A TRUE HYBRID DESIGN AND ATV TEK EXCLUSIVE.

### HIGH-GRADE MATERIAL & CONSTRUCTION

MADE FROM TARPAULIN, A SUPERIOR GRADE, WATERPROOF, FADE AND MOLD RESISTANT FABRIC. EQUIPPED WITH A PADDED SEAT AND BACKREST THAT IS SUPPORTED BY THE STEEL FRAME, (2) LARGE ARCHED SIDE POCKETS AND (2) INSULATED DRINK HOLDERS.