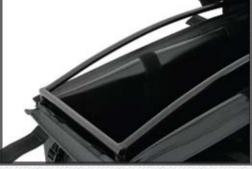

### 2-WAY LID AND TEK SEAL SYSTEM

A ZIPPER FREE DESIGN! THE LID COMPRESSES AGAINST THE ARCHED STEEL FRAME TO ENSURE CONSTANT PRESSURE AND A TIGHT GAP-FREE SEAL. THIS PROTECTS THE GEAR INSIDE THE BAG FROM THE OUTSIDE DUST, RAIN AND ELEMENTS.