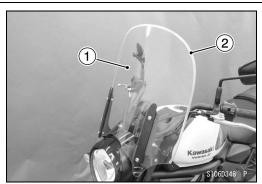

## **Installation Instructions**

 $\bullet$  Install the trim [2] on the windshield [1] as shown.