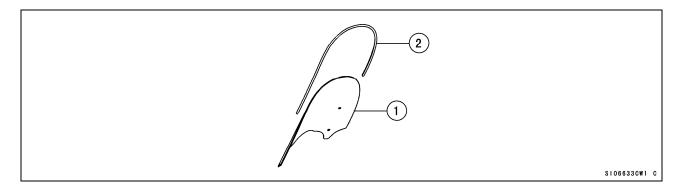

| Parts List |                |            |     |        |  |
|------------|----------------|------------|-----|--------|--|
| No.        | Component Name | Part No.   | Qty | Remark |  |
| 1          | Windshield     | 39154-0356 | 1   |        |  |
| 2          | Trim           | 53044-1272 | 1   |        |  |