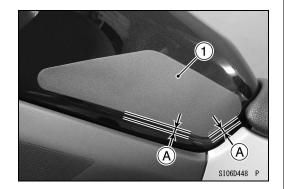

## NOTE

○ Using a cleaning fluid before pasting this kit, clean off any oil or dirt on the pasting surface and dry them with a clean cloth.

• Paste the pad [1] to the side of fuel tank, and the gap between the tank of curve lines and under the pad.

Gap [A]: about 5 mm (0.20 in.)

• The other side also with the same procedure.