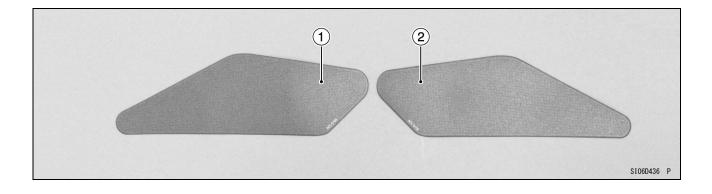

• Indicates a procedural step or work to be done.

| Parts List |                |            |     |        |  |  |
|------------|----------------|------------|-----|--------|--|--|
| No.        | Component Name | Part No.   | Qty | Remark |  |  |
| 1          | Pad (Knee)     | 39156-2127 | 1   | Left   |  |  |
| 2          | Pad (Knee)     | 39156-2128 | 1   | Right  |  |  |