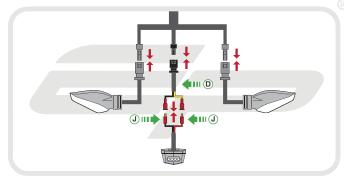

#### Kit Contents

- A 1 x Main Tail Tidy B 1 x Licence Plate Bracket ① 2 x M3 - 12 Screws C 1 x LED Light Unit D 1 x Wiring Connector (E) 1 x Reflector and Bracket © 2 x Mounting Spacers © 2 x M6 - 35 Screws
- (H) 2 x M6 25 Screws
  - - (J) 2 x Bullet Connectors
    - (K) 2 x Plastic Screws and Nuts
    - (L) 4 x M4 10 Screws
    - M 4 x M6 Washers
    - N 5 x Cable Ties