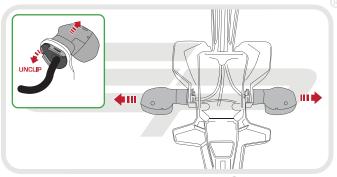

#### Kit Contents

- A 1 x Main Tail Tidy B 1 x Licence Plate Bracket ① 2 x M3 - 12 Screws C 1 x LED Light Unit D 1 x Wiring Connector (E) 1 x Reflector and Bracket © 2 x Mounting Spacers © 2 x M6 - 35 Screws
- (H) 2 x M6 25 Screws
  - - (J) 2 x Bullet Connectors
    - (K) 2 x Plastic Screws and Nuts
    - (L) 4 x M4 10 Screws
    - M 4 x M6 Washers
    - N 5 x Cable Ties