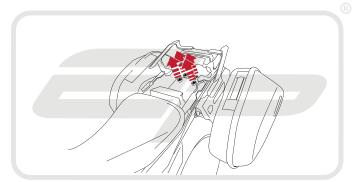

#### Kit Contents

- A 1 x Main Tail Tidy B 1 x Licence Plate Bracket ① 2 x M3 - 12 Screws C 1 x LED Light Unit D 1 x Wiring Connector (E) 1 x Reflector and Bracket © 2 x Mounting Spacers © 2 x M6 - 35 Screws
- (H) 2 x M6 25 Screws
  - - (J) 2 x Bullet Connectors
    - (K) 2 x Plastic Screws and Nuts
    - (L) 4 x M4 10 Screws
    - M 4 x M6 Washers
    - N 5 x Cable Ties