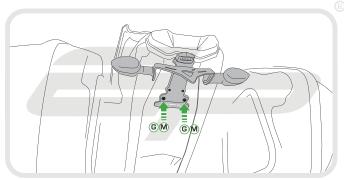

#### Kit Contents

- A 1 x Main Tail Tidy B 1 x Licence Plate Bracket ① 2 x M3 - 12 Screws C 1 x LED Light Unit D 1 x Wiring Connector (E) 1 x Reflector and Bracket © 2 x Mounting Spacers © 2 x M6 - 35 Screws
- (H) 2 x M6 25 Screws
  - - (J) 2 x Bullet Connectors
    - (K) 2 x Plastic Screws and Nuts
    - (L) 4 x M4 10 Screws
    - M 4 x M6 Washers
    - N 5 x Cable Ties