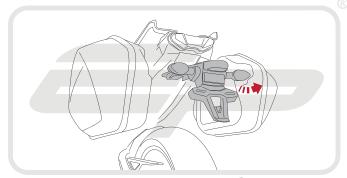

# **Reflector Bracket Installation**

After installation of your tail tidy ensure that the licence plate does not contact the rear tyre when suspension is fully compressed. Ensure all electrics including indicators, tail light, brake light and licence plate light lights are working correctly before riding the motorcycle. It is recommended that periodic inspections are made to ensure that all fixings are fully tightend.