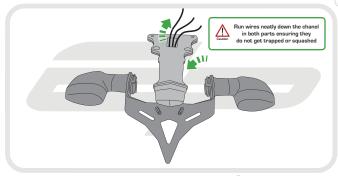

#### Kit Contents

- A 1 x Main Tail Tidy B 1 x Licence Plate Bracket ① 2 x M3 - 12 Screws C 1 x LED Light Unit D 1 x Wiring Connector (E) 1 x Reflector and Bracket © 2 x Mounting Spacers © 2 x M6 - 35 Screws
- (H) 2 x M6 25 Screws
  - - (J) 2 x Bullet Connectors
    - (K) 2 x Plastic Screws and Nuts
    - (L) 4 x M4 10 Screws
    - M 4 x M6 Washers
    - N 5 x Cable Ties