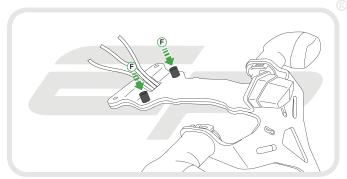

#### Kit Contents

- A 1 x Main Tail Tidy B 1 x Licence Plate Bracket ① 2 x M3 - 12 Screws C 1 x LED Light Unit D 1 x Wiring Connector (E) 1 x Reflector and Bracket © 2 x Mounting Spacers © 2 x M6 - 35 Screws
- (H) 2 x M6 25 Screws
  - - (J) 2 x Bullet Connectors
    - (K) 2 x Plastic Screws and Nuts
    - (L) 4 x M4 10 Screws
    - M 4 x M6 Washers
    - N 5 x Cable Ties