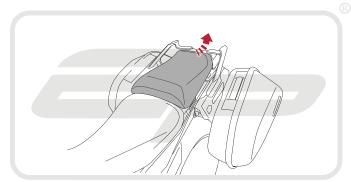

#### YAMAHA MT09 TRACER TAIL TIDY

Product Reference - 13163

#### Kit Contents

- A 1 x Main Tail Tidy B 1 x Licence Plate Bracket ① 2 x M3 - 12 Screws C 1 x LED Light Unit D 1 x Wiring Connector (E) 1 x Reflector and Bracket © 2 x Mounting Spacers © 2 x M6 - 35 Screws
- (H) 2 x M6 25 Screws
  - - (J) 2 x Bullet Connectors
    - (K) 2 x Plastic Screws and Nuts
    - (L) 4 x M4 10 Screws
    - M 4 x M6 Washers
    - N 5 x Cable Ties



































































































































# **Reflector Bracket Installation**









After installation of your tail tidy ensure that the licence plate does not contact the rear tyre when suspension is fully compressed. Ensure all electrics including indicators, tail light, brake light and licence plate light lights are working correctly before riding the motorcycle. It is recommended that periodic inspections are made to ensure that all fixings are fully tightend.





www.evotech-performance.com