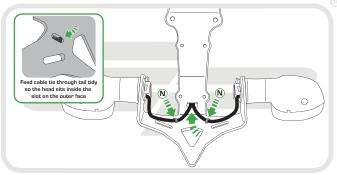

#### Kit Contents

- A 1 x Main Tail Tidy B 1 x Licence Plate Bracket ① 2 x M3 - 12 Screws C 1 x LED Light Unit D 1 x Wiring Connector (E) 1 x Reflector and Bracket © 2 x Mounting Spacers © 2 x M6 - 35 Screws
- (H) 2 x M6 25 Screws
  - - (J) 2 x Bullet Connectors
    - (K) 2 x Plastic Screws and Nuts
    - (L) 4 x M4 10 Screws
    - M 4 x M6 Washers
    - N 5 x Cable Ties