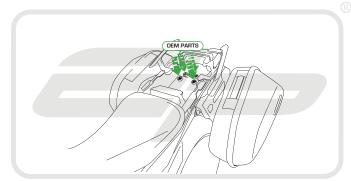

# **Reflector Bracket Installation**

After installation of your tail tidy ensure that the licence plate does not contact the rear tyre when suspension is fully compressed. Ensure all electrics including indicators, tail light, brake light and licence plate light lights are working correctly before riding the motorcycle. It is recommended that periodic inspections are made to ensure that all fixings are fully tightend.