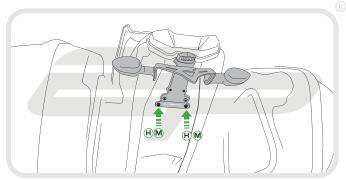

#### Kit Contents

- A 1 x Main Tail Tidy B 1 x Licence Plate Bracket ① 2 x M3 - 12 Screws C 1 x LED Light Unit D 1 x Wiring Connector (E) 1 x Reflector and Bracket © 2 x Mounting Spacers © 2 x M6 - 35 Screws
- (H) 2 x M6 25 Screws
  - - (J) 2 x Bullet Connectors
    - (K) 2 x Plastic Screws and Nuts
    - (L) 4 x M4 10 Screws
    - M 4 x M6 Washers
    - N 5 x Cable Ties