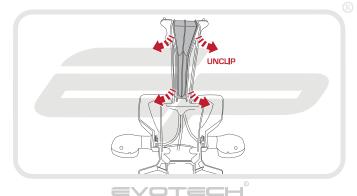

#### Kit Contents

- A 1 x Main Tail Tidy B 1 x Licence Plate Bracket ① 2 x M3 - 12 Screws C 1 x LED Light Unit D 1 x Wiring Connector (E) 1 x Reflector and Bracket © 2 x Mounting Spacers © 2 x M6 - 35 Screws
- (H) 2 x M6 25 Screws
  - - (J) 2 x Bullet Connectors
    - (K) 2 x Plastic Screws and Nuts
    - (L) 4 x M4 10 Screws
    - M 4 x M6 Washers
    - N 5 x Cable Ties