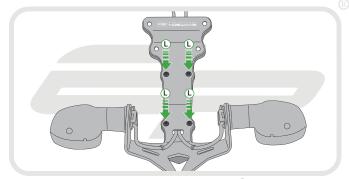

#### Kit Contents

- A 1 x Main Tail Tidy B 1 x Licence Plate Bracket ① 2 x M3 - 12 Screws C 1 x LED Light Unit D 1 x Wiring Connector (E) 1 x Reflector and Bracket © 2 x Mounting Spacers © 2 x M6 - 35 Screws
- (H) 2 x M6 25 Screws
  - - (J) 2 x Bullet Connectors
    - (K) 2 x Plastic Screws and Nuts
    - (L) 4 x M4 10 Screws
    - M 4 x M6 Washers
    - N 5 x Cable Ties