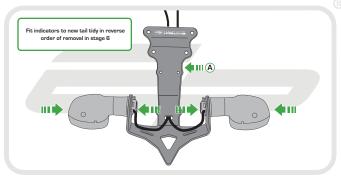

#### Kit Contents

- A 1 x Main Tail Tidy B 1 x Licence Plate Bracket ① 2 x M3 - 12 Screws C 1 x LED Light Unit D 1 x Wiring Connector (E) 1 x Reflector and Bracket © 2 x Mounting Spacers © 2 x M6 - 35 Screws
- (H) 2 x M6 25 Screws
  - - (J) 2 x Bullet Connectors
    - (K) 2 x Plastic Screws and Nuts
    - (L) 4 x M4 10 Screws
    - M 4 x M6 Washers
    - N 5 x Cable Ties