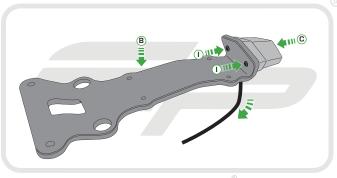

#### Kit Contents

- A 1 x Main Tail Tidy B 1 x Licence Plate Bracket ① 2 x M3 - 12 Screws C 1 x LED Light Unit D 1 x Wiring Connector (E) 1 x Reflector and Bracket © 2 x Mounting Spacers © 2 x M6 - 35 Screws
- (H) 2 x M6 25 Screws
  - - (J) 2 x Bullet Connectors
    - (K) 2 x Plastic Screws and Nuts
    - (L) 4 x M4 10 Screws
    - M 4 x M6 Washers
    - N 5 x Cable Ties