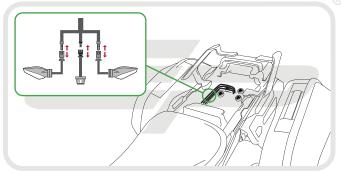

#### Kit Contents

- A 1 x Main Tail Tidy B 1 x Licence Plate Bracket ① 2 x M3 - 12 Screws C 1 x LED Light Unit D 1 x Wiring Connector (E) 1 x Reflector and Bracket © 2 x Mounting Spacers © 2 x M6 - 35 Screws
- (H) 2 x M6 25 Screws
  - - (J) 2 x Bullet Connectors
    - (K) 2 x Plastic Screws and Nuts
    - (L) 4 x M4 10 Screws
    - M 4 x M6 Washers
    - N 5 x Cable Ties