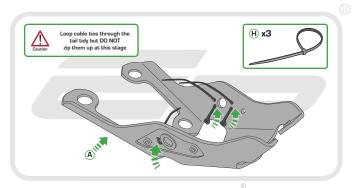

#### Installation Instructions

Use cable ties installed in stage 9 to hold wires neatly along the sides of the tail tidy