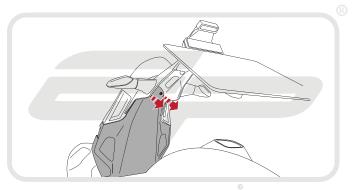

**Installation Instructions** 



# DUCATI MONSTER 1200 R

Product Reference - 13275

#### Kit Contents

- 1 x Main Tail Tidy
- B 1 x Licence Plate Bracket
- © 1 x Plate Light Bracket
- 1 x Reflector and Bracket

- (E) 2 x M5 -12 Countersink Screws
- F 2 x Plastic Nuts and Screws
- © 4 x M4 8 Button Head Screws
- H 5 x Cable Ties









PERFORMANCE

















































EVOTECH PERFORMANCE

#### Installation Instructions









#### Installation Instructions

















































Use cable ties installed in stage 9 to hold wires neatly along the sides of the tail tidy

























### Reflector Bracket Installation











## M ESSENTIAL CHECKS M



After installation of your tail tidy ensure that the licence plate does not contact the rear tyre when suspension is fully compressed. Ensure all electrics including indicators, tail light, brake light and licence plate light lights are working correctly before riding the motorcycle.

It is recommended that periodic inspections are made to ensure that all fixings are fully tightend.





www.evotech-performance.com