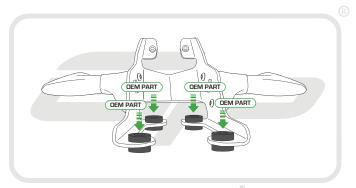

#### Kit Contents

- 1 x Main Tail Tidy
- B 1 x Licence Plate Bracket
- © 1 x Plate Light Bracket
- 1 x Reflector and Bracket

- (E) 2 x M5 -12 Countersink Screws
- F 2 x Plastic Nuts and Screws
- © 4 x M4 8 Button Head Screws
- H 5 x Cable Ties

### Reflector Bracket Installation