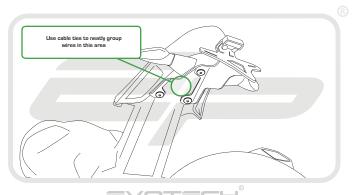

#### Installation Instructions

Use cable ties installed in stage 9 to hold wires neatly along the sides of the tail tidy