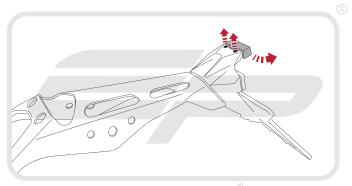

**Installation Instructions** 



# DUCATI MONSTER 1200 R

Product Reference - 13275

#### Kit Contents

- 1 x Main Tail Tidy
- B 1 x Licence Plate Bracket
- © 1 x Plate Light Bracket
- 1 x Reflector and Bracket

- (E) 2 x M5 -12 Countersink Screws
- F 2 x Plastic Nuts and Screws
- © 4 x M4 8 Button Head Screws
- H 5 x Cable Ties









PERFORMANCE

















































EVOTECH PERFORMANCE

#### Installation Instructions









#### Installation Instructions

















































Use cable ties installed in stage 9 to hold wires neatly along the sides of the tail tidy

























### Reflector Bracket Installation











## M ESSENTIAL CHECKS M



After installation of your tail tidy ensure that the licence plate does not contact the rear tyre when suspension is fully compressed. Ensure all electrics including indicators, tail light, brake light and licence plate light lights are working correctly before riding the motorcycle.

It is recommended that periodic inspections are made to ensure that all fixings are fully tightend.





www.evotech-performance.com