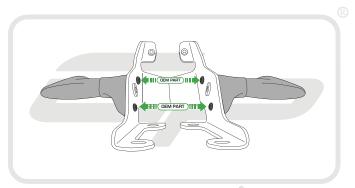

#### Kit Contents

- 1 x Main Tail Tidy
- B 1 x Licence Plate Bracket
- © 1 x Plate Light Bracket
- 1 x Reflector and Bracket

- (E) 2 x M5 -12 Countersink Screws
- F 2 x Plastic Nuts and Screws
- © 4 x M4 8 Button Head Screws
- H 5 x Cable Ties