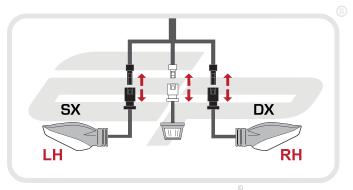

**Installation Instructions** 



# DUCATI MONSTER 1200 R

Product Reference - 13275

#### Kit Contents

- 1 x Main Tail Tidy
- B 1 x Licence Plate Bracket
- © 1 x Plate Light Bracket
- 1 x Reflector and Bracket

- (E) 2 x M5 -12 Countersink Screws
- F 2 x Plastic Nuts and Screws
- © 4 x M4 8 Button Head Screws
- H 5 x Cable Ties









PERFORMANCE

















































EVOTECH PERFORMANCE

#### Installation Instructions









#### Installation Instructions

















































Use cable ties installed in stage 9 to hold wires neatly along the sides of the tail tidy

























### Reflector Bracket Installation











## M ESSENTIAL CHECKS M



After installation of your tail tidy ensure that the licence plate does not contact the rear tyre when suspension is fully compressed. Ensure all electrics including indicators, tail light, brake light and licence plate light lights are working correctly before riding the motorcycle.

It is recommended that periodic inspections are made to ensure that all fixings are fully tightend.





www.evotech-performance.com