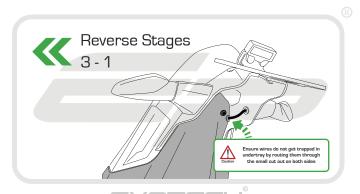

#### Installation Instructions

Use cable ties installed in stage 9 to hold wires neatly along the sides of the tail tidy