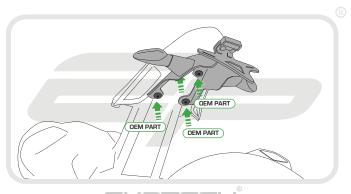

**Installation Instructions** 



# DUCATI MONSTER 1200 R

Product Reference - 13275

#### Kit Contents

- 1 x Main Tail Tidy
- B 1 x Licence Plate Bracket
- © 1 x Plate Light Bracket
- 1 x Reflector and Bracket

- (E) 2 x M5 -12 Countersink Screws
- F 2 x Plastic Nuts and Screws
- © 4 x M4 8 Button Head Screws
- H 5 x Cable Ties









PERFORMANCE

















































EVOTECH PERFORMANCE

#### Installation Instructions









#### Installation Instructions

















































Use cable ties installed in stage 9 to hold wires neatly along the sides of the tail tidy

























### Reflector Bracket Installation











## M ESSENTIAL CHECKS M



After installation of your tail tidy ensure that the licence plate does not contact the rear tyre when suspension is fully compressed. Ensure all electrics including indicators, tail light, brake light and licence plate light lights are working correctly before riding the motorcycle.

It is recommended that periodic inspections are made to ensure that all fixings are fully tightend.





www.evotech-performance.com