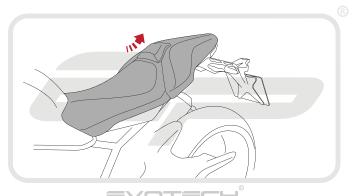

#### Installation Instructions

#### Installation Instructions

Use cable ties installed in stage 9 to hold wires neatly along the sides of the tail tidy