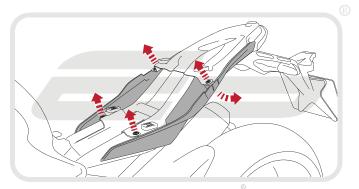

#### Installation Instructions

#### Installation Instructions

Use cable ties installed in stage 9 to hold wires neatly along the sides of the tail tidy