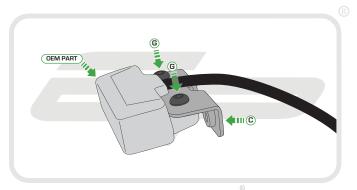

#### Kit Contents

- 1 x Main Tail Tidy
- B 1 x Licence Plate Bracket
- © 1 x Plate Light Bracket
- 1 x Reflector and Bracket

- (E) 2 x M5 -12 Countersink Screws
- F 2 x Plastic Nuts and Screws
- © 4 x M4 8 Button Head Screws
- H 5 x Cable Ties

#### Installation Instructions

Use cable ties installed in stage 9 to hold wires neatly along the sides of the tail tidy