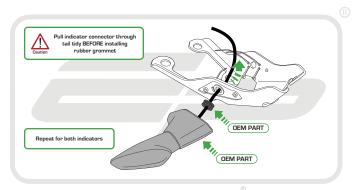

**Installation Instructions** 



# DUCATI MONSTER 1200 R

Product Reference - 13275

#### Kit Contents

- 1 x Main Tail Tidy
- B 1 x Licence Plate Bracket
- © 1 x Plate Light Bracket
- 1 x Reflector and Bracket

- (E) 2 x M5 -12 Countersink Screws
- F 2 x Plastic Nuts and Screws
- © 4 x M4 8 Button Head Screws
- H 5 x Cable Ties









PERFORMANCE

















































EVOTECH PERFORMANCE

#### Installation Instructions









#### Installation Instructions

















































Use cable ties installed in stage 9 to hold wires neatly along the sides of the tail tidy

























### Reflector Bracket Installation











## M ESSENTIAL CHECKS M



After installation of your tail tidy ensure that the licence plate does not contact the rear tyre when suspension is fully compressed. Ensure all electrics including indicators, tail light, brake light and licence plate light lights are working correctly before riding the motorcycle.

It is recommended that periodic inspections are made to ensure that all fixings are fully tightend.





www.evotech-performance.com