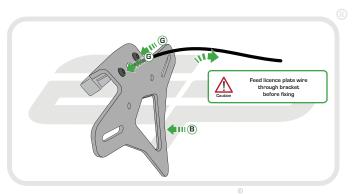

#### Installation Instructions

Use cable ties installed in stage 9 to hold wires neatly along the sides of the tail tidy