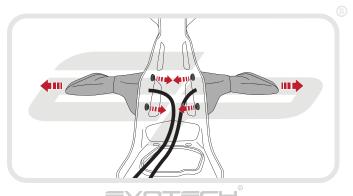

#### Installation Instructions

Use cable ties installed in stage 9 to hold wires neatly along the sides of the tail tidy