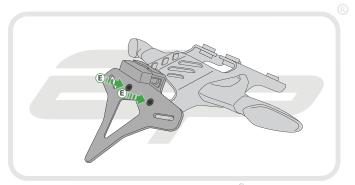

#### Kit Contents

- 1 x Main Tail Tidy
- B 1 x Licence Plate Bracket
- © 1 x Plate Light Bracket
- 1 x Reflector and Bracket

- (E) 2 x M5 -12 Countersink Screws
- F 2 x Plastic Nuts and Screws
- © 4 x M4 8 Button Head Screws
- H 5 x Cable Ties