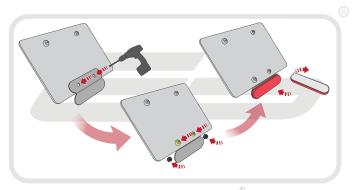

**Installation Instructions** 



# DUCATI MONSTER 1200 R

Product Reference - 13275

#### Kit Contents

- 1 x Main Tail Tidy
- B 1 x Licence Plate Bracket
- © 1 x Plate Light Bracket
- 1 x Reflector and Bracket

- (E) 2 x M5 -12 Countersink Screws
- F 2 x Plastic Nuts and Screws
- © 4 x M4 8 Button Head Screws
- H 5 x Cable Ties









PERFORMANCE

















































EVOTECH PERFORMANCE

#### Installation Instructions









#### Installation Instructions

















































Use cable ties installed in stage 9 to hold wires neatly along the sides of the tail tidy

























### Reflector Bracket Installation











## M ESSENTIAL CHECKS M



After installation of your tail tidy ensure that the licence plate does not contact the rear tyre when suspension is fully compressed. Ensure all electrics including indicators, tail light, brake light and licence plate light lights are working correctly before riding the motorcycle.

It is recommended that periodic inspections are made to ensure that all fixings are fully tightend.





www.evotech-performance.com