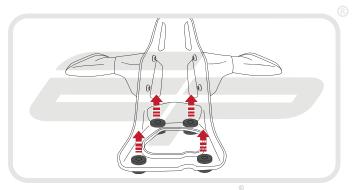

**Installation Instructions** 



# DUCATI MONSTER 1200 R

Product Reference - 13275

#### Kit Contents

- 1 x Main Tail Tidy
- B 1 x Licence Plate Bracket
- © 1 x Plate Light Bracket
- 1 x Reflector and Bracket

- (E) 2 x M5 -12 Countersink Screws
- F 2 x Plastic Nuts and Screws
- © 4 x M4 8 Button Head Screws
- H 5 x Cable Ties









PERFORMANCE

















































EVOTECH PERFORMANCE

#### Installation Instructions









#### Installation Instructions

















































Use cable ties installed in stage 9 to hold wires neatly along the sides of the tail tidy

























### Reflector Bracket Installation











## M ESSENTIAL CHECKS M



After installation of your tail tidy ensure that the licence plate does not contact the rear tyre when suspension is fully compressed. Ensure all electrics including indicators, tail light, brake light and licence plate light lights are working correctly before riding the motorcycle.

It is recommended that periodic inspections are made to ensure that all fixings are fully tightend.





www.evotech-performance.com