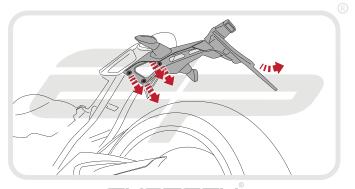

**Installation Instructions** 



# DUCATI MONSTER 1200 R

Product Reference - 13275

#### Kit Contents

- 1 x Main Tail Tidy
- B 1 x Licence Plate Bracket
- © 1 x Plate Light Bracket
- 1 x Reflector and Bracket

- (E) 2 x M5 -12 Countersink Screws
- F 2 x Plastic Nuts and Screws
- © 4 x M4 8 Button Head Screws
- H 5 x Cable Ties









PERFORMANCE

















































EVOTECH PERFORMANCE

#### Installation Instructions









#### Installation Instructions

















































Use cable ties installed in stage 9 to hold wires neatly along the sides of the tail tidy

























### Reflector Bracket Installation











## M ESSENTIAL CHECKS M



After installation of your tail tidy ensure that the licence plate does not contact the rear tyre when suspension is fully compressed. Ensure all electrics including indicators, tail light, brake light and licence plate light lights are working correctly before riding the motorcycle.

It is recommended that periodic inspections are made to ensure that all fixings are fully tightend.





www.evotech-performance.com