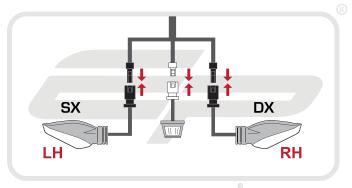

**Installation Instructions** 



# DUCATI MONSTER 1200 R

Product Reference - 13275

#### Kit Contents

- 1 x Main Tail Tidy
- B 1 x Licence Plate Bracket
- © 1 x Plate Light Bracket
- 1 x Reflector and Bracket

- (E) 2 x M5 -12 Countersink Screws
- F 2 x Plastic Nuts and Screws
- © 4 x M4 8 Button Head Screws
- H 5 x Cable Ties









PERFORMANCE

















































EVOTECH PERFORMANCE

#### Installation Instructions









#### Installation Instructions

















































Use cable ties installed in stage 9 to hold wires neatly along the sides of the tail tidy

























### Reflector Bracket Installation











## M ESSENTIAL CHECKS M



After installation of your tail tidy ensure that the licence plate does not contact the rear tyre when suspension is fully compressed. Ensure all electrics including indicators, tail light, brake light and licence plate light lights are working correctly before riding the motorcycle.

It is recommended that periodic inspections are made to ensure that all fixings are fully tightend.





www.evotech-performance.com